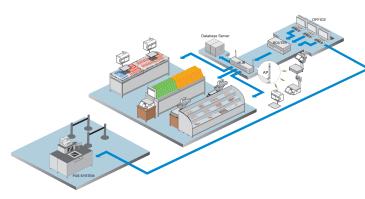

## Network system

TCP/IP communication protocol

- IEEE802.11b/g specification wireless network
- Wireless Security: WEP 64/128, WPA, WPA2
- One to one, multi to multi & wired/wireless network