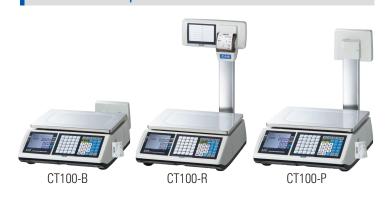

# CT100 SERIES



# **Ticket printing** Scale



## Product line up



## Network system

TCP/IP communication protocol

- IEEE802.11b/g specification wireless network
- Wireless Security: WEP 64/128, WPA, WPA2
- One to one, multi to multi & wired/wireless network



## User-friendly PC software

User-Friendly Scale management software. PLU programming, store data, sales report, receipt editor and much more.



#### **PLU Editor**

Enables easy PLU control. Allows PLU's management by excel.

#### **Ticket Editor**

Easy downloading of ticket

#### Sales report

Various reports available

# **FEATURES**

## Wide and legible Display

CT100 Series uses wide and high legible display. Innovative colors, traditional shape and performance are the characteristecs of LCD display with LED backlight







#### Tilting user display

## **Extremely Portable**

Do sale