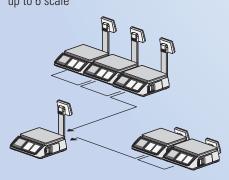

## Floating Clerk

Floating vender function and PLU function Floating clerk function is possible with RS485 for up to 6 scale