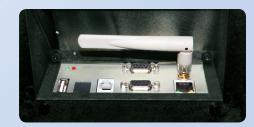

## Various Interface

It supports various interface, such as RS-232C 2EA, Cash drower, USB, RS-485, LAN option(USB Host, Zigbee, WLAN)