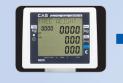

## Wide and legible Display

CT100 Series uses wide and high legible display. Innovative colors, traditional shape and performance are the characteristecs of LCD display with LED backlight