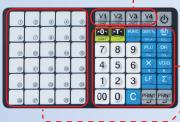

# Key-pad

## -Max 8 EA (Direct 4 ea / Indirect 4 ea)

- ·30 Function Keys -Easily operate with various function keys

#### , 30 PLU Keys -30 Direct PLUs -1,000 Indirect PLUs