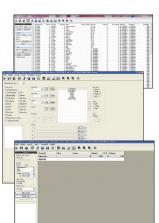

## User-friendly PC software

User-Friendly Scale management software. PLU programming, store data, sales report, receipt editor and much more.

#### **PLU Editor**

Enables easy PLU control. Allows PLU's management by excel.

#### **Ticket Editor**

Easy downloading of ticket

#### Sales report

Various reports available