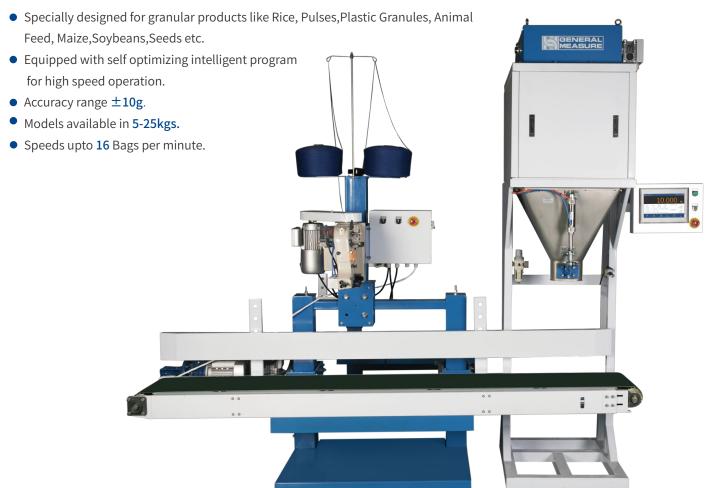

## PaxGo Series Intelligent Bagging Scale

Automated Control

Accurate Weighing

Washable

PaxGo is an automatic weigh filler its self-optimizing controls can be precisely configured to your specific material flow, speed and accuracy requirements.

#### Product Features

Special design for industrial application, high speed and accuracy.

### **Specification**

| Model                   | PaxGo AF-25K (Washdown Version)                                       |
|-------------------------|-----------------------------------------------------------------------|
| Hardware                | 10 inch Touch Screen, Actuator, F301 Mainboard, 4G Signal Transmitter |
| Structure               | Weigher Scale, Measuring Hopper, Electric Cabinet, Discharge Hopper   |
| Core Accessories        | F103 Mainboard                                                        |
| Controller              | F103 Mainboard                                                        |
| Communication           | USB , RS232/485                                                       |
| Weighing Range          | 5~25kg                                                                |
| Value for min. division | 1、2、5、10、20、50                                                        |
| Accurarcy               | ±10g                                                                  |
| Speed                   | ≤1000pcs/hour                                                         |
| Operating Temperature   | 0°C ~ 40°C                                                            |
| Operating Humidity      | 90%R.H condensation is not allowed                                    |
| Power                   | AC110 ~ 260V.50/60HZ. Approximate 200VA                               |
| Material                | 304 stainless steel                                                   |