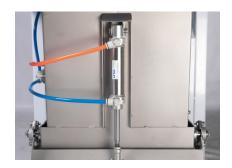

## **Module Design**

Easy installstion and dismounting for washing down.

For feeding control achieves intelligent auto adjustment fast and accurately.