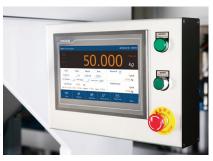

### User-friendly design

10-inch touch screen, real-time display of current status, detection of weight, recipe information, fast/slow feeding and other key data.

 Parameter interface optimization and upgrade.

 Observing data changes when setting parameters, which is simultaneous and intuitive.

 Calibration according to different materials with step hints to make the field calibration more convenient.