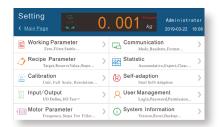

### User-friendly design

10-inch touch screen, real-time display of current status, detection of weight, recipe information, fast/slow feeding and other key data.

 Parameter interface optimization and upgrade.

 Observing data changes when setting parameters, which is simultaneous and intuitive.

 Calibration according to different materials with step hints to make the field calibration more convenient.