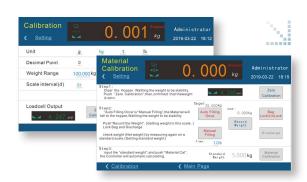

 Observing data changes when setting parameters, which is simultaneous and intuitive.

 Calibration according to different materials with step hints to make the field calibration more convenient.