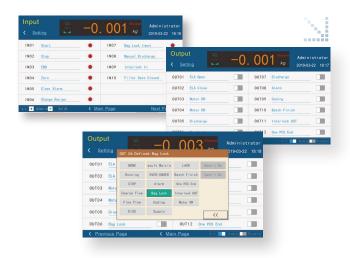

## **Well-organized data management**

Motor parameters: an interface can simultaneously display the motor status and parameters which is easy to debug.

All definitions of each port can be intuitively selected.