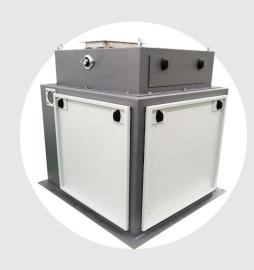

## PaxGo Series Intelligent Bagging Scale

Automated Control

Accurate Weighing

Washable

PaxGo is an automatic weigh filler its self-optimizing controls can be precisely configured to your specific material flow, speed and accuracy requirements.

## **Module Design**

Easy installstion and dismounting for washing down.

For feeding control achieves intelligent auto adjustment fast and accurately.