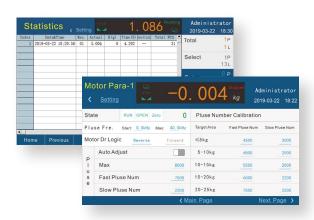

## **Well-organized data management**

Motor parameters: an interface can simultaneously display the motor status and parameters which is easy to debug.

All definitions of each port can be intuitively selected.