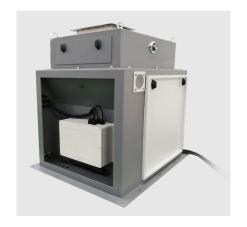

## PaxGo Series Intelligent Bagging Scale

Automated Control

Accurate Weighing

Washable

PaxGo is an automatic weigh filler its self-optimizing controls can be precisely configured to your specific material flow, speed and accuracy requirements.

#### Product Features

Special design for industrial application, high speed and accuracy.