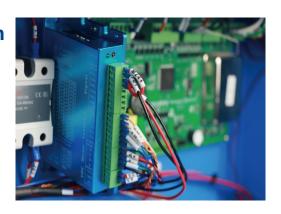

## Communication interface

- Dual serial port RS232/RS485
- Standard Ethernet port, Modbus TCP/IP
- 4G/5G Communication (Optional)

## **Well-organized data management**

Motor parameters: an interface can simultaneously display the motor status and parameters which is easy to debug.

All definitions of each port can be intuitively selected.