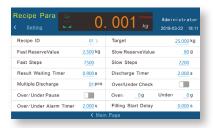

 Observing data changes when setting parameters, which is simultaneous and intuitive.

 Calibration according to different materials with step hints to make the field calibration more convenient.

## **Well-organized data management**

Motor parameters: an interface can simultaneously display the motor status and parameters which is easy to debug.

All definitions of each port can be intuitively selected.