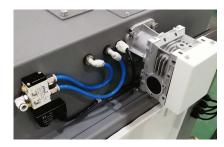

## Communication interface

- Dual serial port RS232/RS485
- Standard Ethernet port, Modbus TCP/IP
- 4G/5G Communication (Optional)

## **Well-organized data management**

Motor parameters: an interface can simultaneously display the motor status and parameters which is easy to debug.

All definitions of each port can be intuitively selected.