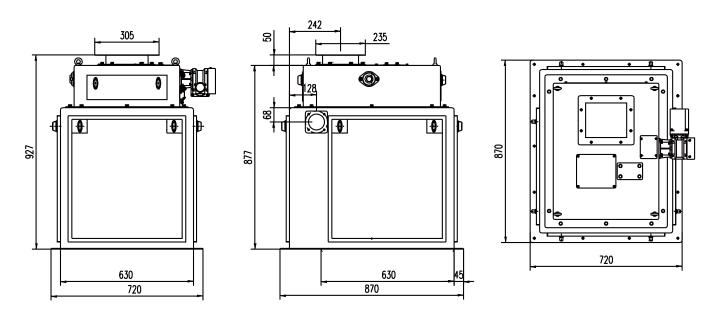

|
| Value for min. division | 1、2、5、10、20、50                                                        |
| Accurarcy               | ±10g                                                                  |
| Speed                   | ≤1000pcs/hour                                                         |
| Operating Temperature   | 0°C ~ 40°C                                                            |
| Operating Humidity      | 90%R.H condensation is not allowed                                    |
| Power                   | AC110 ~ 260V.50/60HZ. Approximate 200VA                               |
| Material                | 304 stainless steel                                                   |

#### **Product Dimensions**

Unit:mm