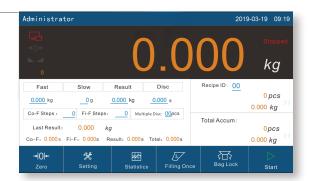

### User-friendly design

10-inch touch screen, real-time display of current status, detection of weight, recipe information, fast/slow feeding and other key data.

 Parameter interface optimization and upgrade.

 Observing data changes when setting parameters, which is simultaneous and intuitive.

 Calibration according to different materials with step hints to make the field calibration more convenient.